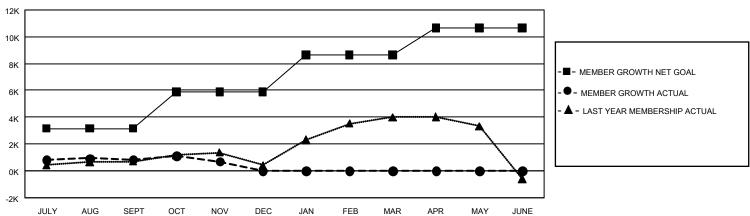

### REPORT DOES NOT INCLUDE CLUBS IN UNDISTRICTED AREAS.

|               | Club          | os          |               | Members               |                       |                         |                                                    |  |
|---------------|---------------|-------------|---------------|-----------------------|-----------------------|-------------------------|----------------------------------------------------|--|
|               | RESULTS FOI   | R 2019-2020 |               | RESULTS FOR 2019-2020 |                       |                         |                                                    |  |
| QUARTER       | NEW CLUB GOAL | NEW CLUBS   | DROPPED CLUBS | QUARTER MEMB          | ER GROWTH NET<br>GOAL | MEMBER GROWTH<br>ACTUAL | DROPPED<br>MEMBERS ACTUAL<br>(including transfers) |  |
| JULY/AUG/SEPT | 54            | 5           | 14            | JULY/AUG/SEPT         | 9,435                 | 3,879                   | 2,806                                              |  |
| OCT/NOV/DEC   | 48            | 10          | 1             | OCT/NOV/DEC           | 8,175                 | 1,689                   | 1,755                                              |  |
| JAN/FEB/MAR   | 48            | 0           | 0             | JAN/FEB/MAR           | 8,370                 | 0                       | 0                                                  |  |
| APR/MAY/JUNE  | 3             | 0           | 0             | APR/MAY/JUNE          | 5,970                 | 0                       | 0                                                  |  |

### GOALS AND ACTUAL MEMBERS CUMULATIVE

| DROPPED CLUBS: 15             |       | 1,191 CLUBS OF 2,084 ADDED 1 OR<br>MORE NEW MEMBERS | GENDER DISTRIBUTION  MALE 59,360 (73.98%) |                 |       |
|-------------------------------|-------|-----------------------------------------------------|-------------------------------------------|-----------------|-------|
| DROPPED MEMBERS               |       |                                                     | FEMALE                                    | 20,880 (26.02%) |       |
| DECEASED                      | 65    | CLICK HERE FOR CUMULATIVE                           | TOTAL FAMILY UNIT MEMBERS                 |                 | 9,386 |
| CLUB CANCELLED 21 OTHER 4,475 |       | MEMBERSHIP DATA                                     |                                           |                 |       |
|                               |       |                                                     | FAMILY MEMBERS PAYING HALF DUES           |                 | 5,478 |
| TOTAL                         | 4,561 |                                                     | 5023                                      |                 |       |