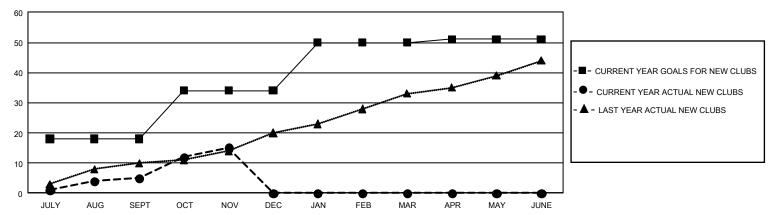

### REPORT DOES NOT INCLUDE CLUBS IN UNDISTRICTED AREAS.

|               | Club          | os          |               | Members               |                       |                         |                                                    |  |
|---------------|---------------|-------------|---------------|-----------------------|-----------------------|-------------------------|----------------------------------------------------|--|
|               | RESULTS FOI   | R 2019-2020 |               | RESULTS FOR 2019-2020 |                       |                         |                                                    |  |
| QUARTER       | NEW CLUB GOAL | NEW CLUBS   | DROPPED CLUBS | QUARTER MEMB          | ER GROWTH NET<br>GOAL | MEMBER GROWTH<br>ACTUAL | DROPPED<br>MEMBERS ACTUAL<br>(including transfers) |  |
| JULY/AUG/SEPT | 54            | 5           | 14            | JULY/AUG/SEPT         | 9,435                 | 3,879                   | 2,806                                              |  |
| OCT/NOV/DEC   | 48            | 10          | 1             | OCT/NOV/DEC           | 8,175                 | 1,689                   | 1,755                                              |  |
| JAN/FEB/MAR   | 48            | 0           | 0             | JAN/FEB/MAR           | 8,370                 | 0                       | 0                                                  |  |
| APR/MAY/JUNE  | 3             | 0           | 0             | APR/MAY/JUNE          | 5,970                 | 0                       | 0                                                  |  |

#### GOALS AND ACTUAL NEW CLUBS CUMULATIVE